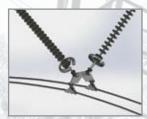

#### HELIXON HELICAL FITTINGS

- Dead Ends
- Armour Rods
- Splices
- Top Ties
- Guy Guards
- Guy Locks

- Spiral Dampers
- Stockbridge Vibration Dampers
- Spacer Dampers
- Spreader Rods

### **STRAIN & SUSPENSION CLAMPS**

- Suspension clamps
- Pivot Suspension Clamps
- Cast Iron Clamps
- Strain Clamps
- Helixon
  Suspension Clamps