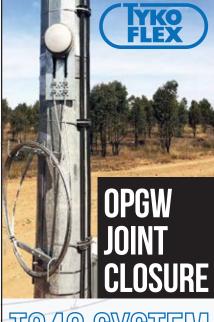

# T240 SYSTEM

- ► IP69K environment proof rating
- Pole or tower mount
- A reliable and ruggedised connection
- Resistant to rodent activity
- Fast mounting via TEN supplied BAND-IT grade 316 s/s strap