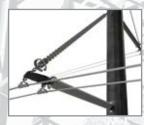

#### HELIXON HELICAL FITTINGS

- Dead Ends
- Armour Rods
- Splices
- Top Ties
- Guy Guards
- Guy Locks

- Spiral Dampers
- Stockbridge Vibration Dampers
- Spacer Dampers
- Spreader Rods

### **STRAIN & SUSPENSION CLAMPS**

- Suspension clamps
- Pivot Suspension Clamps
- Cast Iron Clamps
- Strain Clamps
- Helixon
  Suspension Clamps